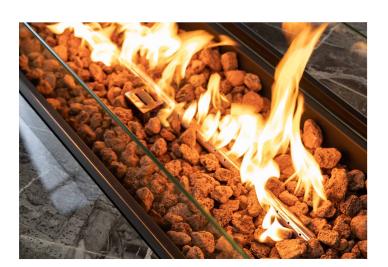

#### Features:

- Enjoy your outdoor time with this powerful fire pit table. ETL certification ensures safely and security while enjoying the party. Hideaway tank storage a clean look & provides easy replacement makes, while the upgraded all weather wicker is a perfect match for your patio décor. Glass beads accentuate an active fire.
- Multi-function Fire Table: When not used as a fire pit, cover with lid. It can be easily converted into an outdoor dining table, coffee table or lounge bar. The stylish and high-class appearance matches easily with the garden, patio, terrace, and balcony.
- Lava stone environmentally friendly, which keeps a stable and clean-burn. The fire pit table uses propane gas to keep you away from the trouble of ashes and smoke.
- Safety & Warm Bonfire Experience: Our 52 inch Fire Pit Table is certified By ETL. The fire tables provide above 50,000 BTU heat output.
- · Includes PVC cover, protection, when not use.
- Easy assembly

## **Specifications:**

- · Wicker Design with Tile Tabletop
- Uses 20lb propane tank (not included)
- Produces 50,000BTU of heat
- Includes lava rock and tempered glass around the fire
- Include PVC Cover