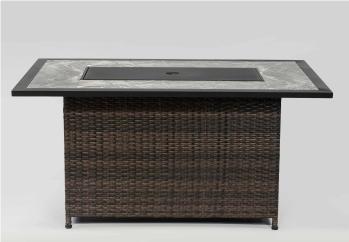

## **Specifications:**

- · Wicker Design with Tile Tabletop
- Uses 20lb propane tank (not included)
- Produces 50,000BTU of heat
- Includes lava rock and tempered glass around the fire
- Include PVC Cover

#### **Product**

Dimension: 52" W x 31.89" D x 24.6" H

Weight: 72.75 lbs