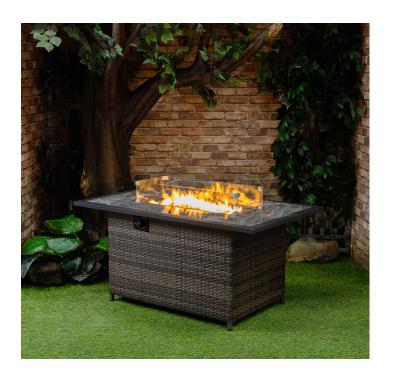

# 20 LBS Wicker Gas Outdoor Firepit Model COB10002

#### Features:

- Enjoy your outdoor time with this powerful fire pit table. ETL certification ensures safely and security while enjoying the party. Hideaway tank storage a clean look & provides easy replacement makes, while the upgraded all weather wicker is a perfect match for your patio décor. Glass beads accentuate an active fire.
- Multi-function Fire Table: When not used as a fire pit, cover with lid. It can be easily converted into an outdoor dining table, coffee table or lounge bar. The stylish and high-class appearance matches easily with the garden, patio, terrace, and balcony.
- Lava stone environmentally friendly, which keeps a stable and clean-burn. The fire pit table uses propane gas to keep you away from the trouble of ashes and smoke.
- Safety & Warm Bonfire Experience: Our 52 inch Fire Pit Table is certified By ETL. The fire tables provide above 50,000 BTU heat output.
- · Includes PVC cover, protection, when not use.
- Easy assembly

## **Specifications:**

- · Wicker Design with Tile Tabletop
- Uses 20lb propane tank (not included)
- Produces 50,000BTU of heat
- Includes lava rock and tempered glass around the fire
- Include PVC Cover