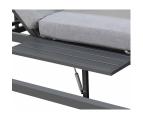

## Features:

- · Canopy, two piece curtains and back panel
- · Overhead shading and retractable side curtains
- · Sponge mattress adds soft protection and comfort
- · Manual backrest adjustment gears
- · Two independantly adjustable reclining backrest
- · Bottom leg support contains 4 adjustment screws
- Durable Powder Coated Aluminum frame Construction