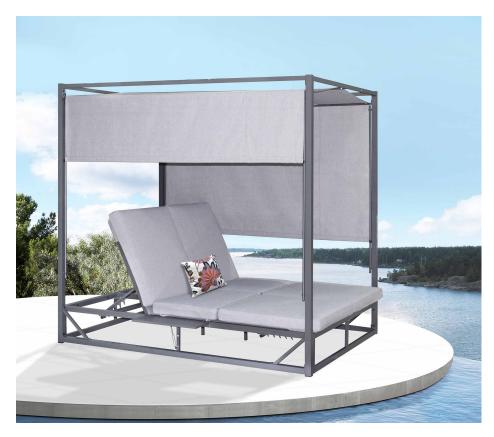

## Outdoor Rectangular Gray Patio Daybed Model COP30504DGRY

Create an oasis with this lovely **Deko Living Daybed**, make it the centerpiece of your backyard sanctuary. Its spacious and comfort lounging is perfect for enjoying lazy summer days and long summer nights. Stylishly covered cushions with fabric upholstery is supported by a steel frame to create 2 dual adjustable sunbeds from either side. The base of the bed is made from aluminum adjustable legs. The grey canopy curtains are excellent for providing privacy and shade on hot sunny days.

## Features:

- · Canopy, two piece curtains and back panel
- · Overhead shading and retractable side curtains
- · Sponge mattress adds soft protection and comfort
- · Manual backrest adjustment gears
- · Two independantly adjustable reclining backrest
- · Bottom leg support contains 4 adjustment screws
- Durable Powder Coated Aluminum frame Construction

## **Specifications:**

- Square Aluminum Frame Daybed
- Two piece top curtain
- · Two 4" thick back Cushions

## **Product Dimensions:**

Daybed: 58.27" W x 78.74" D x 77.17" H

Weight: 92.59 lbs