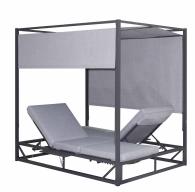

## Outdoor Rectangular Gray Patio Daybed Model COP30504DGRY

Create an oasis with this lovely **Deko Living Daybed**, make it the centerpiece of your backyard sanctuary. Its spacious and comfort lounging is perfect for enjoying lazy summer days and long summer nights. Stylishly covered cushions with fabric upholstery is supported by a steel frame to create 2 dual adjustable sunbeds from either side. The base of the bed is made from aluminum adjustable legs. The grey canopy curtains are excellent for providing privacy and shade on hot sunny days.

## Features:

- · Canopy, two piece curtains and back panel
- · Overhead shading and retractable side curtains
- · Sponge mattress adds soft protection and comfort
- · Manual backrest adjustment gears
- · Two independantly adjustable reclining backrest
- · Bottom leg support contains 4 adjustment screws
- Durable Powder Coated Aluminum frame Construction

## **Specifications:**

- Square Aluminum Frame Daybed
- Two piece top curtain
- · Two 4" thick back Cushions