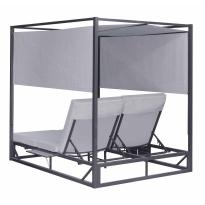

## Outdoor Rectangular Gray Patio Daybed Model COP30504DGRY

Create an oasis with this lovely **Deko Living Daybed**, make it the centerpiece of your backyard sanctuary. Its spacious and comfort lounging is perfect for enjoying lazy summer days and long summer nights. Stylishly covered cushions with fabric upholstery is supported by a steel frame to create 2 dual adjustable sunbeds from either side. The base of the bed is made from aluminum adjustable legs. The grey canopy curtains are excellent for providing privacy and shade on hot sunny days.

## Features:

- · Canopy, two piece curtains and back panel
- · Overhead shading and retractable side curtains
- · Sponge mattress adds soft protection and comfort
- · Manual backrest adjustment gears
- · Two independantly adjustable reclining backrest
- · Bottom leg support contains 4 adjustment screws
- Durable Powder Coated Aluminum frame Construction

## **Specifications:**

- Square Aluminum Frame Daybed
- Two piece top curtain
- · Two 4" thick back Cushions